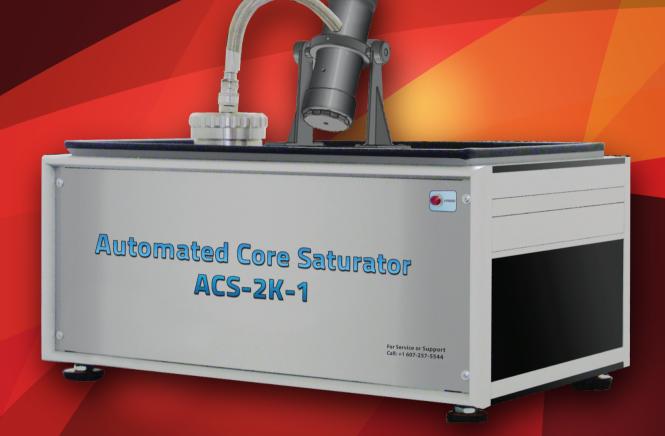

# Automated Core Saturator ACS-2K-1

Not just products...solutions!

### DESCRIPTION

The PMI Automated core saturator is a completely automated system that can use various algorithms for proper saturation of multiple core samples using vacuum to remove trapped air, and pressurizing pumps to make sure the cores are completely saturated, pressure pump can control pressurizing rates precisely and maintain pressures to within a 0.2% tolerance. The Windows based program provides totally automated execution of the test, data aquisition, data storage, and data management are all performed by the user-friendly software. Operator involvement is minimal and the robust machine requires a minimal amount of care.

#### SPECIFICATION

Maximum saturating pressure: 2,000 psi

• Core Length: 10"

• Core Diameter: 2.5" ID 4" OD

Saturant: Brine, Water, oil or other liquids

Power Requirements: 220 VAC, 50/60 Hz